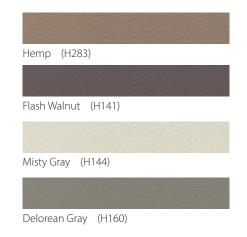

## COLORFAST COLOR SPECIFIC CAULK



Matches TruColor RapidCure and Vivid HIGH PERFOMANCE GROUT Grout Colors





## COLORFAST ULTRA-PERFORMACE ACRYLIC CAULK

- Sanded caulk that is stain, mold and mildew resistant
- Paintable and flexible
- · Color matched to grout
- For Indoor or Outdoor Use
- Broadest adhesion spectrum
- · Cures in wet enviornments
- Does not crack, even after years of trying conditions

## COLORFAST TILE & GROUT ACRYLIC CAULK

- · Sanded caulk that is stain, mold and mildew resistant
- Paintable and flexible
- Color matched to grout
- For Indoor or Outdoor Use

## **AVAILABLE COLORS:**