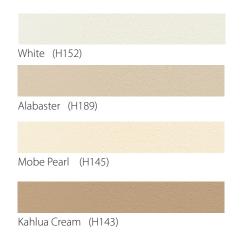

## COLORFAST COLOR SPECIFIC CAULK



Matches TruColor RapidCure and Vivid HIGH PERFOMANCE GROUT Grout Colors





## COLORFAST ULTRA-PERFORMACE ACRYLIC CAULK

- Sanded caulk that is stain, mold and mildew resistant
- Paintable and flexible
- · Color matched to grout
- For Indoor or Outdoor Use
- Broadest adhesion spectrum
- · Cures in wet enviornments
- Does not crack, even after years of trying conditions

## COLORFAST TILE & GROUT ACRYLIC CAULK

- · Sanded caulk that is stain, mold and mildew resistant
- Paintable and flexible
- Color matched to grout
- For Indoor or Outdoor Use

## **AVAILABLE COLORS:**